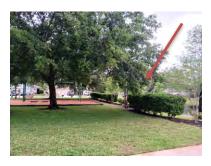

Boulevard across from Pine Knot - elevate trees over sidewalk.

Boulevard exit at Ranger Station - elevate trees along woodline. *Photo below*.

7838 Citrus Blossom common area - elevate oak trees over sidewalk. MISSED FROM MULTIPLE INSPECTIONS.