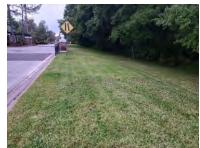

#### 2 TURF COLOR

Boulevard from Lodge to main entry-turf color remained a lightly mottled medium green.

Citrus Blossom Park common area-turf color remained a lightly mottled medium green.

Citrus Blossom playground-turf color remained a lightly mottled medium green.

Night Heron/Caliente intersection-turf color remained a mottled medium green.

Roundabout-turf color still ranged from a lightly mottled medium green to a consistent medium green.

April April April

March

March