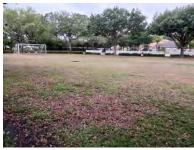

Oakhurst Park- the density of the common Bermudagrass still ranged from poor to fair. The density of the St. Augustine turf was strong. The turf in front of the soccer goals was still thin from use. These areas should be sodded to prevent the sparse turf from extending out from the goal area.

Tennis court-the density around the tennis court still ranged from fair to good. The turf density along the boulevard was fair. The rear section density was good.

The Bahia turf density around the ponds and other common areas was strong.