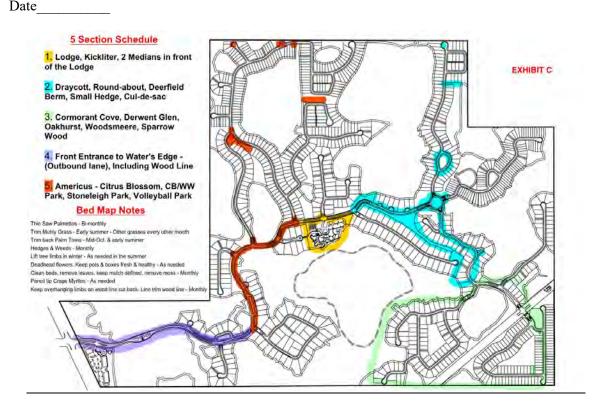

Tennis court- remove leaf drop from lawn.

Kendall Heath / Waverly Shores - remove leaf drop from lawn.

#### 3 WOODLINE MAINTENANCE

The woodlines were neatly maintained.

Ambleside - cut back encroaching sections of woodline.

Boulevard across from Eagle's Nest - cut back entire woodline.

#### 2 TURF COLOR

Boulevard from Lodge to main entry-turf color remained a lightly mottled medium green.

Citrus Blossom Park common area-turf color remained a lightly mottled medium green.

Citrus Blossom playground-turf color remained a lightly mottled medium green.

Stoneleigh Park-turf color of common Bermuda remained a mottled medium green. The St. Augustine turf color ranged from a lightly mottled medium green to a consistent medium green.

Lodge-turf color still ranged from a lightly mottled medium green to a consistent medium green.

Oakhurst Park- turf color of common Bermuda still ranged from a straw color to a pale green. The St. Augustine turf color remained a lightly mottled medium green.

Kendall Heath/Waverly Shores- turf color of common Bermuda still ranged from a straw color to a pale green. The St. Augustine turf color remained a lightly mottled medium green.

Night Heron/Caliente intersection-turf color remained a mottled medium green.

Roundabout-turf color still ranged from a lightly mottled medium green to a consistent medium green.

April April April

March

March

#### 3 TURF DENSITY

Deerfield's entry drive- density is fair and heavily weeded.

Kendall Heath/Waverly Shores-the density of the common Bermudagrass still ranged from poor to fair. Remove heavy leaf drop to prevent the turf from smothering. The density of the St. Augustine turf was good.

Boulevard from Lodge to main entry-the density was strong.

Citrus Blossom Park-the density was strong.

Citrus Blossom common area-the density was strong.

Stoneleigh Park-the density of the common Bermudagrass was fair but improving. The density of the St. Augustine turf was strong.

Oakhurst Park- the density of the common Bermudagrass still ranged from poor to fair. The density of the St. Augustine turf was strong. The turf in front of the soccer goals was still thin from use. These areas should be sodded to prevent the sparse turf from extending out from the goal area.

Night Heron/Caliente intersection-the density still ranged from fair to good. The turf by gate has compacted soil conditions and will continue to thin out.

Lodge-the density of the main entry lawn, front lawn, nature center lawn and rear lawn ranged from was strong. The turf area to the left of the lodge was in the weakest state due to heavy usage. This turf has compacted soil conditions and should be aerated.

Tennis court-the density around the tennis court still ranged from fair to good. The turf density along the boulevard was fair. The rear section density was good.

The Bahia turf density around the ponds and other common areas was strong.

#### 2 TURF WEED CONTROL

Oakhurst Park - treat broadleaf weeds by pavilion area.

Caliente/Night Heron - treat broadleaf weeds.

Deerfield's entry drive- treat broadleaf weeds.

Stoneleigh Park - treat broadleaf weeds between sidewalk and street.

Lodge front flower bed area- treat broadleaf weeds.

Left side lawn at Lodge- treat broadleaf weeds and sedge.

Blvd. from exit bridge to main monument-treat broadleaf weeds.

#### 3 SHRUB-TREE INSECT/DISEASE CONTROL/OVERALL HEALTH

Pine Knot - portions of pineapple quava and anise were in decline over winter, but the hedge is now flushing out new growth. Continue to monitor, fertilize and prune out dead branches. *Photo below*.

Lodge building right side front- remove dead azalea.

Tennis court sidewalk -treat countie palms for scale.

Behind Nature Center - treat sago palm for scale and aphids.

Butterfly garden-plants are actively growing. Plants are healthy but are aging, and some should be considered for replacement. *Photo below*.

#### 3 BED / CRACK WEED CONTROL

Pool deck rear fence line by tennis court- remove vines.

Lodge exit drive- remove bed weeds.

Butterfly garden sidewalk- remove vines from firebush.

Stoneleigh Park- remove weeds from volleyball court.

Waverly Shores/ Kendall Heath- remove vines from lorapetalum.

Caliente / Night Heron - treat crack weeds in sidewalk and street.

Ambleside- treat crack weeds in sidewalk and street.

#### **3 IRRIGATION MANAGEMENT**

Main exit- repair irrigation leak at oak tree. Photo below.

Tennis court gate - repair irrigation leak and lower head to avoid trip hazard. *Photo below*.

Pool deck- bury the exposed dripline under gravel.

#### 3 SHRUB PRUNING

\*It should be noted that the shrubs, including but not limited to, the hawthorns and schilling hollies, should not be pruned too tightly. This means that too much vegetative growth was being removed, limiting the plants availability to make food for itself. In addition, the plant will look more attractive by not having "holes" in it and allowing it to develop its more natural shape. (i.e. Indian Hawthorn has a natural mounded habit)

Be certain that all individual shrubs and hedges are pruned in such a manner so that the bottom section is wider than the top to receive sufficient sunlight. This will prevent the shrubs from being shaded out at the bottom. This should be done during regular pruning as well as renewal pruning operations. Train crews accordingly.

General work order-do not prune azaleas. Only remove stray tall shoots.

General work order-all shrubs should be pruned in a looser fashion. Do not remove excessive amount of vegetation and allow plants to slightly grow together.

Pool deck-Indian hawthorn were "flat topped".

Tennis court sidewalk-cut back coontie palms. MISSED FROM MARCH INSPECTION.

Butterfly garden sidewalk- cut back large firebush to improve line of sight from lodge.

Nature Center rear- cut back jatropha.

Tennis court sidewalk at Nature's Ridge gate - cut back palmettos away from sidewalk.

Oakhurst lift station - prune Walters viburnum.

Butterfly garden- prune healthy rose canes to one foot high and remove dead canes. MISSED FROM MARCH INSPECTION.

Draycott cul de sac- viburnum hedge was not in need of pruning. *Photo below*.

#### **2 TREE PRUNING**

Oakhurst Park-flush cut stump by pavilion. This area should then be sodded over. *Photo below*.

Oakhurst Park-remove lower branches from maple at pavilion.

Lodge basketball court - elevate trees along woodline.

Boulevard across from Pine Knot - elevate trees over sidewalk.

Boulevard exit at Ranger Station - elevate trees along woodline. *Photo below*.

7838 Citrus Blossom common area - elevate oak trees over sidewalk. MISSED FROM MULTIPLE INSPECTIONS.

Stoneleigh Park - elevate oak trees over viburnum hedge at pond. *Photo below*.

Across Boulevard from Lakewood Retreat- elevate oak tree hanging over street.

Deerfield's berm inside and outside of exit gate - elevate oak tree and maple tree hanging over sidewalk.

Across Boulevard from Lodge- prune crape myrtles and remove moss.

Tennis court/ playground- aggressively prune crape myrtles. MISSED FROM MARCH INSPECTION.

West of Waters Edge - elevate tree over sidewalk.

Lodge exit drive -elevate oaks tree along bed line. MISSED FROM MARCH INSPECTION. Photo below.

Boulevard just west of tennis court- prune oak tree away from streetlight. This is the third light from the entrance drive to the lodge. MISSED FROM MARCH INSPECTION. *Photo below*.

#### 3 CLEANUP/RUBBISH REMOVAL

End of Grasmere-remove fallen pine tree behind fence. MISSED FROM MARCH INSPECTION. Photo below.

Butterfly garden- rake up vegetative debris throughout entire garden.

#### **3 APPEARANCE OF SEASONAL COLOR**

Pool deck gate- add soil and flowers to pot and also at pool deck against gym. MISSED FROM MARCH INSPECTION. *Photo below*.

The newly installed flower display of a "spring mix" was providing a colorful display in all locations. The plants were healthy, properly spaced and the beds were essentially weed free.