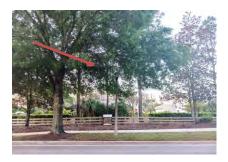

Stoneleigh Park - elevate oak trees over viburnum hedge at pond. *Photo below*.

Across Boulevard from Lakewood Retreat- elevate oak tree hanging over street.

Deerfield's berm inside and outside of exit gate - elevate oak tree and maple tree hanging over sidewalk.