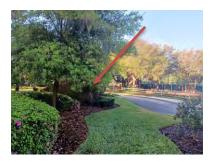

#### **2 TREE PRUNING**

Oakhurst Park-flush cut stump by pavilion. This area should then be sodded over. *Photo below*.

Oakhurst Park-remove lower branches from maple at pavilion.

Lodge basketball court - elevate trees along woodline.