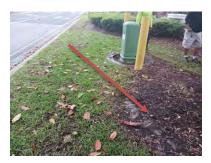

#### **3 IRRIGATION MANAGEMENT**

Main exit- repair irrigation leak at oak tree. Photo below.

Tennis court gate - repair irrigation leak and lower head to avoid trip hazard. *Photo below*.

Pool deck- bury the exposed dripline under gravel.