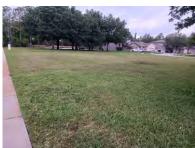

Boulevard from Lodge to main entry-the density was strong.

Citrus Blossom Park-the density was strong.

Citrus Blossom common area-the density was strong.

Stoneleigh Park-the density of the common Bermudagrass was fair but improving. The density of the St. Augustine turf was strong.

Oakhurst Park- the density of the common Bermudagrass still ranged from poor to fair. The density of the St. Augustine turf was strong. The turf in front of the soccer goals was still thin from use. These areas should be sodded to prevent the sparse turf from extending out from the goal area.