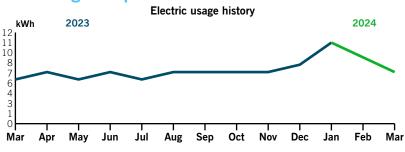

## **Events Reconciliation Report October 1 - September 30, 2024**

| October Events                   | Date       | # of Attendees          | Budget      | Revenue   | Paid to<br>Vendors | Credit Card | Total for each<br>Month |
|----------------------------------|------------|-------------------------|-------------|-----------|--------------------|-------------|-------------------------|
| Story Time                       | October    | No Sign-In              | \$ 30.00    |           |                    | (\$ 27.59)  | (\$ 27.59)              |
| Grill & Chill                    | 10/6/2023  | 8                       | \$ 26.00    | \$ -      |                    | (\$ 25.46)  | (\$ 25.46)              |
| Comedy Show                      | 10/7/2023  | 17                      | \$ -        | \$ -      | \$ -               | \$ -        |                         |
| Oktoberfest                      | 10/14/2023 | 300+/-                  | \$ 3,000.00 | \$ 425.00 | (\$ 2,247.90)      | (\$ 718.98) | (\$ 2,966.88)           |
| Taco Tuesday                     | 10/17/2023 | 25                      | \$ 150.00   | \$ 100.00 | \$ -               | (\$ 178.00) | (\$ 178.00)             |
| Sip & Paint                      | 10/20/2023 | 4                       | \$ -        | \$ 15.00  | \$ -               | \$ -        |                         |
| Garage Sale                      | 10/21/2023 | 300 guests              | \$ 310.00   | \$ 75.00  |                    | (\$ 307.80) | (\$ 307.80)             |
| Haunted House                    | 10/27/2023 | 250+/-                  | \$ 275.00   | \$ 337.00 |                    | (\$ 276.06) | (\$ 276.06)             |
| Halloween Costume Parade         | 10/28/2023 | 250+/-                  | \$ 285.00   |           |                    | (\$ 283.62) | (\$ 283.62)             |
| Spooky House Contest             | 10/25/2023 | 4                       | \$ 23.00    |           |                    | (\$ 22.06)  | (\$ 22.06)              |
| Yoga                             | October    |                         |             |           |                    |             |                         |
| Misc. Shopping for the Month     | October    |                         |             |           |                    | (\$ 5.75)   | (\$ 5.75)               |
|                                  |            |                         | \$ 4,099.00 | \$ 952.00 |                    |             | (\$ 4,093.22)           |
| November Events                  | Date       | # of Attendees          | Budget      | Revenue   | Vendors            | Credit Card | Total for each<br>Month |
| Story Time                       | November   | No Sign-In              | \$ 70.00    |           |                    | (\$ 65.15)  | (\$ 65.15)              |
| Business Expo & Holiday Shopping | 11/4/2023  | 23 Booths<br>275 guests | \$ 168.00   | \$ 230.00 |                    | (\$ 167.46) | (\$ 167.46)             |
| Caring & Sharing Feast           | 11/12/2023 | 22                      |             | \$ -      | \$ -               | (\$ 109.38) | (\$ 109.38)             |
| Paint & Sip with Mr. Joe         | 11/17/2023 | 15                      | \$ 43.00    | \$ 42.00  |                    | (\$ 42.26)  | (\$ 42.26)              |
| Ice Cream Social                 | 11/18/2023 | 10                      | \$ 25.00    | \$ 10.00  |                    | (\$ 26.31)  | (\$ 26.31)              |
| Turkey Trot                      | 11/23/2023 | 50+                     | \$ 260.00   |           | \$ -               | (\$ 256.97) | (\$ 256.97)             |
| Yoga                             | November   |                         |             |           |                    |             |                         |
| Misc. Shopping for the Month     | November   |                         | \$ -        |           |                    | (\$ 417.63) | (\$ 417.63)             |
|                                  |            |                         | \$ 566.00   | \$ 282.00 |                    |             | (\$ 1,085.16)           |
| December Events                  | Date       | # of Attendees          | Budget      | Revenue   | Vendors            | Credit Card | Total for each<br>Month |
| Story Time                       | December   | No Sign-In              | \$ 100.00   |           |                    | (\$ 393.96) | (\$ 393.96)             |
| Santa Arrival & Tree Lighting    | 12/2/2023  | 310                     | \$ 2,300.00 |           | (\$ 1,705.00)      | (\$ 651.74) | (\$ 2,356.74)           |
| Lighting of the Menorah          | 12/14/2023 | 15                      | \$ 38.00    |           |                    | (\$ 36.09)  | (\$ 36.09)              |
| Breakfast with Santa             | 12/16/2023 | 200+/-                  | \$ 1,660.00 | \$761.00  | (\$ 1,190.00)      | (\$ 464.89) | (\$ 1,654.89)           |
| Best Decorated House             | 12/20/2023 | 8                       | \$ 30.00    |           |                    | (\$ 30.11)  | (\$ 30.11)              |

## **Events Reconciliation Report October 1 - September 30, 2024**

| Gingerbread House Workshop             | 12/22/2023 | 25             | \$ 360.00   | \$ 250.00 |             | (\$ 359.76) | (\$ 359.76)             |
|----------------------------------------|------------|----------------|-------------|-----------|-------------|-------------|-------------------------|
| Pizza by the Slice                     | 12/29/2023 | 25             | \$ 75.00    | \$ 25.00  |             | (\$ 83.68)  | (\$ 83.68)              |
| Bounce in the New Year                 | 12/30/2023 | 61             | \$ 800.00   | \$ -      |             | (\$ 822.29) | (\$ 822.29)             |
| Yoga                                   | December   |                |             |           |             |             |                         |
| Misc. Shopping for the Month           | December   |                |             |           |             |             |                         |
|                                        |            |                | \$ 5,363.00 | \$ 781.00 |             |             | (\$ 5,737.52)           |
| January Events                         | Date       | # of Attendees | Budget      | Revenue   | Vendors     | Credit Card | Total for each<br>Month |
| Story Time (4 Wk)                      | January    | Sign-In        | \$ 100.00   |           |             | (\$ 140.61) | (\$ 140.61)             |
| Taco Dinner                            | 1/5/2024   | 29             | \$ 100.00   | \$ 80.00  |             | (\$ 159.79) | (\$ 159.79)             |
| Comedy Show                            | 1/6/2024   | 20             | \$ -        | \$ -      |             | \$ -        |                         |
| Sip & Paint                            | 1/19/2024  | 8              | \$ 30.00    | \$ 24.00  |             | (\$ 38.85)  | (\$ 38.85)              |
| Spaghetti Dinner                       | 1/26/2024  | 50             | \$ 190.00   | \$ 159.00 |             | (\$ 196.56) | (\$ 196.56)             |
| Jonny Bird - The Voice of New<br>Vegas | 1/27/2024  | 37             | \$ 700.00   | \$ 370.00 | (\$ 600.00) | (\$ 134.31) | (\$ 734.31)             |
| Yoga                                   | January    |                |             | \$ 13.50  |             |             |                         |
| Misc. Shopping for the Month           | January    |                |             |           |             | (\$ 49.09)  | (\$ 49.09)              |
|                                        |            |                | \$ 1,120.00 | \$ 646.50 |             |             | (\$ 1,319.21)           |
| February Events                        | Date       | # of Attendees | Budget      | Revenue   | Vendors     | Credit Card | Total for each<br>Month |
| Story Time (4 Wk)                      | February   | No Sign-In     | \$ 100.00   | \$ -      |             | (\$ 103.51) | (\$ 103.51)             |
| Ladies Night                           | 2/2/2024   | 8              | \$ 50.00    | \$ -      |             | (\$ 48.06)  | (\$ 48.06)              |
| Valentine's Celebration                | 2/10/2024  | 42             | \$ 240.00   | \$ 260.00 |             | (\$ 243.61) | (\$ 243.61)             |
| Sip & Paint                            | 2/9/2024   | 2              | \$ -        | \$ 6.00   | \$ -        | \$ -        | 0                       |
| Family Movie Night                     | 2/17/2024  | 0              | \$ -        | \$ -      |             |             |                         |
| Wood Crafting                          | 2/17/2024  | 6              | \$ -        | \$ 28.00  |             |             |                         |
| Ice Cream Social - Sponsored           | 2/19/2024  | 15             | \$ -        | \$ -      |             |             |                         |
| Comedy Show                            | 2/24/2024  | 0              | \$ -        | \$ -      |             |             |                         |
| Yoga                                   | February   |                |             |           |             |             |                         |
| Misc. Shopping for the Month           | February   |                |             |           |             |             |                         |
|                                        |            |                | \$ 390.00   | \$ 294.00 |             |             | (\$ 395.18)             |

# **Events Reconciliation Report October 1 - September 30, 2024**

| March Events                 | Date      | # of Attendees | Budget      | Revenue   | Vendors       | Credit Card | Total for each<br>Month |
|------------------------------|-----------|----------------|-------------|-----------|---------------|-------------|-------------------------|
| Story Time (4 Wk)            | March     |                | \$ 100.00   |           |               | (\$ 96.41)  | (\$ 96.41)              |
| Ladies Night                 | 3/1/2024  | 8              | \$ -        | \$ -      | \$ -          | \$ -        | \$ -                    |
| Dr. Seuss' Birthday Bash     | 3/2/2024  | 30             | \$ 118.00   | \$ 35.00  |               | (\$ 116.38) | (\$ 116.38)             |
| S'mores Under the Stars      | 3/8/2024  | 31             | \$ 18.00    | \$ 22.00  |               | (\$ 17.32)  | (\$ 17.32)              |
| Sip & Paint                  | 3/15/2024 | 1              | \$ -        | \$ -      | \$ -          | \$ -        | \$ -                    |
| St. Patty's Celebration      | 3/16/2024 | 52             | \$ 250.00   | \$ 260.00 |               | (\$ 445.34) | (\$ 445.34)             |
| Spring Break (5 Days)        | 3/25-     |                | \$ 400.00   |           |               | (\$ 817.25) | (\$ 817.25)             |
| Easter Celebration           | 3/30/2024 |                | \$ 3,000.00 |           | (\$ 2,604.60) | (\$ 699.40) | (\$ 3,304.00)           |
| Yoga                         | March     |                |             |           |               |             |                         |
| Misc. Shopping for the Month | March     |                |             |           |               |             |                         |
|                              |           |                | \$ 3,886.00 | \$ 317.00 |               |             | (\$ 4,796.70)           |
| April Events                 | Date      | # of Attendees | Budget      |           |               | Credit Card | Total for each<br>Month |
| Story Time (5 Wk)            | April     |                | \$ 30.00    | \$ -      | \$ -          | (\$ 30.26)  | (\$ 30.26)              |
| Ladies Night                 | 4/5/2024  | 5              | \$ 16.00    | \$ -      | \$ -          | (\$ 15.99)  | (\$ 15.99)              |
| Art Class                    | 4/6/2024  | 2              | \$ -        | \$ 6.00   | \$ -          | \$ -        | \$ -                    |
| Taco Dinner                  | 4/12/2024 | 25             | \$ 150.00   | \$ 74.00  | \$ -          | (\$ 148.99) | (\$ 148.99)             |
| Garage Sale                  | 4/13/2024 | 24             | \$ 78.00    | \$ 120.00 | \$ -          | (\$ 78.00)  | (\$ 78.00)              |
| Hoops & Scoops               | 4/14/2024 | 4              | \$ 5.00     | \$ -      | \$ -          | (\$ 2.29)   | (\$ 2.29)               |
| Sip & Paint - Canceled       | 4/19/2024 |                | \$ -        | \$ -      | \$ -          | \$ -        | \$ -                    |
| Goat Yoga                    | 4/19/2024 | 21             | \$ -        | \$ -      | \$ -          | \$ -        | \$ -                    |
| Wood Crafting                | 4/20/2024 | 5              | \$ -        | \$ -      | \$ -          | \$ -        | \$ -                    |
| Snow Cones                   | 4/21/2025 | 32             | \$ -        | \$ -      | \$ -          | \$ -        | \$ -                    |
| Family Movie Night           | 4/26/2024 |                | \$ -        | \$ -      | \$ -          | \$ -        | \$ -                    |
| Teen Movie Matinee           | 4/27/2024 |                | \$ -        | \$ -      | \$ -          | \$ -        | \$ -                    |
| Yoga                         | April     |                | \$ -        | \$ -      | \$ -          |             | \$ -                    |
| Misc. Shopping for the Month | April     |                | \$ -        | \$ -      | \$ -          |             |                         |
|                              |           |                | \$ 279.00   | \$ 200.00 |               |             | (\$ 275.53)             |
| May Events                   | Date      | # of Attendees | Budget      | Revenue   | Vendors       | Credit Card | Total for each<br>Month |
| Story Time (5 Wk)            | May       |                | \$ 50.00    | \$ -      |               |             | \$ -                    |
| Cinco de Mayo Celebration    | 5/3/2024  |                | \$ 450.00   | \$ -      |               |             | \$ -                    |

## **Events Reconciliation Report October 1 - September 30, 2024**

| Art Class                                | 5/4/2024    |                | \$ -        | \$ -    |             |             | \$ -                    |
|------------------------------------------|-------------|----------------|-------------|---------|-------------|-------------|-------------------------|
| Mother's Day Celebration                 | 5/11/2024   |                | \$ 50.00    | \$ -    |             |             | \$ -                    |
| Business Expo                            | 5/18/2024   |                | \$ 78.00    | \$ -    |             |             | \$ -                    |
| Memorial Day BBQ                         |             |                | \$ 800.00   | \$ -    | (\$ 156.18) |             | (\$ 156.18)             |
| Yoga                                     | May         |                | \$ -        |         |             |             |                         |
| Misc. Shopping for the Month             | May         |                | \$ -        |         |             |             |                         |
|                                          |             |                | \$ 1,428.00 |         |             |             | (\$ 156.18)             |
| June Events                              | Date        | # of Attendees | Budget      |         |             | Credit Card | Total for each<br>Month |
| Story Time (4 Wk)                        | June        |                | \$ 50.00    |         |             |             |                         |
| Sip & Paint                              | 6/7/2024    |                | \$ -        |         |             |             |                         |
| Pool Party                               | 6/8/2024    |                | \$ 1000.00  |         | (\$ 156.18) |             | (\$ 156.18)             |
| Father's Day Fishing Derby & BBQ         | 6/14 & 6/15 |                | \$ 50.00    |         |             |             |                         |
| Snow Cones                               | 6/9/2024    |                | \$ -        |         |             |             |                         |
| Yoga                                     | June        |                |             |         |             |             |                         |
| Misc. Shopping for the Month             | June        |                | \$ -        |         |             |             |                         |
|                                          |             |                | \$ 1100.00  |         |             |             | (\$ 156.18)             |
| July Events                              | Date        | # of Attendees | Budget      | Revenue | Vendors     | Credit Card | Total for each<br>Month |
| Story Time (5 Wk)                        | July        |                | \$ 50.00    |         |             |             |                         |
| 4 <sup>th</sup> of July BBQ & Pool Party | 7/4/2024    |                | \$ 1000.00  |         | (\$ 125.14) |             | (\$ 125.14)             |
| Art Class                                | 7/13/2024   |                |             |         |             |             |                         |
| Sip & Paint                              | 7/19/2024   |                |             |         |             |             |                         |
| Craft Fair                               | 7/27/2024   |                | \$ 75.00    |         |             |             |                         |
| Yoga                                     | July        |                |             |         |             |             |                         |
| Misc. Shopping for the Month             | July        |                | \$ -        |         |             |             |                         |
|                                          |             |                | \$ 1125.00  |         |             |             | (\$ 125.14)             |
| August Events                            | Date        | # of Attendees | Budget      | Revenue | Vendors     | Credit Card | Total for each<br>Month |
| Story Time (4 Wk)                        | August      |                | \$ 50.00    |         |             |             |                         |
| Boo Hoo Breakfast                        | 8/12/2024   |                | \$ 50.00    |         |             |             |                         |
| Back to School Pool Party                | 8/10/2024   |                | \$ 600.00   |         |             |             |                         |
| Sip & Paint                              | 8/16/2024   |                |             |         |             |             |                         |

### Events Reconciliation Report October 1 - September 30, 2024

| Yoga                         | August    |                |              |         |         |             |                         |
|------------------------------|-----------|----------------|--------------|---------|---------|-------------|-------------------------|
| Misc. Shopping for the Month | August    |                | \$ -         |         |         |             |                         |
|                              |           |                | \$ 700.00    |         |         |             |                         |
| September Events             | Date      | # of Attendees | Budget       | Revenue | Vendors | Credit Card | Total for each<br>Month |
| Story Time (5 Wk)            | September |                | \$ 50.00     |         |         |             |                         |
| Labor Day BBQ                |           |                | \$ 500.00    |         |         |             |                         |
| Yappy Hour                   | 9/13/2024 |                | \$ 50.00     |         |         |             |                         |
| Oktoberfest                  | 9/28/2024 |                |              |         |         |             |                         |
| Yoga                         | September |                | \$ -         |         |         |             |                         |
| Misc. Shopping for the Month | September |                | \$ -         |         |         |             |                         |
|                              |           |                | \$ 600.00    |         |         |             |                         |
|                              | P         | roposed Budget | \$ 20,656.00 |         |         |             |                         |

Yearly Budget \$30,000.00

Includes deposits for upcoming events.

Year-To-Date Expenditures \$18,140.02

April 28 - May 11, 2024

|              | Sunday<br>April 28 | Monday<br>April 29<br>Story Time      | Tuesday<br>April 30<br>Chat'Hers<br>Lunch-Movie | Wednesday<br>May 1<br>CDD Mtg. | Thursday<br>May 2 | Friday<br>May 3<br>Cinco De Mayo HH | Saturday<br>May 4                                 | Total Hours |
|--------------|--------------------|---------------------------------------|-------------------------------------------------|--------------------------------|-------------------|-------------------------------------|---------------------------------------------------|-------------|
| Tish         | Off                | Off                                   | 8:30-6:00                                       | 8:30-6:00                      | 8:30-6:00         | 8:30-8:00                           | 9:00-6:00                                         |             |
| Terri        | Off                | 8:30-5:00                             | Vac.                                            | Off                            | 12:30-9:00        | 12:30-9:00                          | 9:00-5:30                                         | 40.00       |
| Megan        | Vac.               | 12:30-9:00                            | 12:30-9:00                                      | 8:30-5:00                      | Off               | Off                                 | 1:30-10:00                                        | 40.00       |
| Katherine    | 11:30-9:00         | 8:30-5:00                             | Off                                             | Off                            | 8:30-5:00         | 12:30-9:00                          | 1:30-10:00                                        | 40.00       |
| Trevor       | 8:00-4:30          | 8:00-4:30                             | Vac.                                            | 8:00-4:30                      | 8:00-4:30         | Off                                 | Off                                               | 40.00       |
| Phillip      | Off                | Off                                   | 8:00-4:30                                       | 8:00-4:30                      | 8:00-4:30         | 8:00-4:30                           | 8:00-4:30                                         | 40.00       |
| Michael - PA | 12:00-4:00         | Off                                   | 4:00-8:30                                       | 4:00-9:00LR                    | Off               | 3:00-8:30                           | 10:00-3:00                                        | 24.00       |
| Gabriel      | 11:30-9:00         | 4:00-9:00                             | Off                                             | 4:00-9:00                      | 4:00-9:00         | 4:00-9:00                           | Off                                               | 28.50       |
| Zion - PA    | 4:00-8:30          | Off                                   | 4:00-9:00LR                                     | 4:00-8:30PA                    | 4:00-8:30         | 9:00-1:00LR                         | 3:00-8:30                                         | 28.00       |
|              |                    |                                       |                                                 |                                |                   |                                     |                                                   |             |
|              |                    |                                       |                                                 |                                |                   |                                     |                                                   | 280.50      |
|              | Sunday<br>May 5    | Monday<br>May 6 Storytime<br>ARC Mtg. | Tuesday<br>May 7                                | Wednesday<br>May 8             | Thursday<br>May 9 | Friday<br>May 10<br>Sip & Paint     | Saturday<br>May 11<br>Mother's Day<br>Celebration | Total Hours |
| Tish         | Off                | Off                                   | 8:30-6:00                                       | 8:30-9:00                      | 8:30-6:00         | 8:30-6:00                           | 8:30-6:00                                         |             |
| Terri        | Off                | 8:30-5:00                             | 12:30-9:00                                      | Off                            | 12:30-9:00        | 12:30-9:00                          | 1:30-10:00                                        | 40.00       |
| Megan        | 11:30-9:00         | 12:30-9:00                            | 8:30-5:00                                       | 12:30-9:00                     | Off               | Off                                 | 9:30-6:00                                         | 40.00       |
| Katherine    | 12:00-9:00         | 8:30-5:00                             | Off                                             | Off                            | 8:30-5:00         | 12:30-9:00                          | 9:30-6:00                                         | 40.00       |
| Trevor       | 8:00-4:30          | 8:00-4:30                             | 8:00-4:30                                       | 8:00-4:30                      | 8:00-4:30         | Off                                 | Off                                               | 40.00       |
| Phillip      | Off                | Off                                   | 8:00-4:30                                       | 8:00-4:30                      | 8:00-4:30         | 8:00-4:30                           | 8:00-4:30                                         | 40.00       |
| Michael - PA | 4:00-8:30          | Off                                   | 4:00-8:30                                       | Off                            | 4:00-8:30         | 4:00-8:30                           | 3:00-9:00                                         | 24.00       |
| Gabriel      | Off                | Off                                   | 4:00-9:00                                       | 9:00-1:00                      | 4:00-9:00         | Off                                 | 5:00-10:00                                        | 19.00       |
|              |                    |                                       |                                                 |                                |                   | 1                                   |                                                   | 20.50       |
| Zion - PA    | 12:00-4:00         | 4:00-9:00LR                           | Off                                             | 4:00-8:30                      | Off               | 9:00-1:00LR                         | 10:00-3:00                                        | 22.50       |