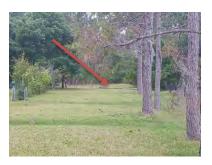

Lodge exit drive -elevate oaks tree along bed line. MISSED FROM MARCH INSPECTION. Photo below.

Boulevard just west of tennis court- prune oak tree away from streetlight. This is the third light from the entrance drive to the lodge. MISSED FROM MARCH INSPECTION. *Photo below*.