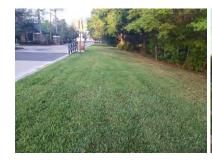

#### 2 TURF COLOR

Boulevard from Lodge to main entry-turf color remained a lightly mottled medium green.

Citrus Blossom Park common area-turf color remained a lightly mottled medium green.

Citrus Blossom playground-turf color remained a lightly mottled medium green.

Night Heron/Caliente intersection-turf color remained a mottled medium green.

Roundabout-turf color still ranged from a lightly mottled medium green to a consistent medium green.

April April April

March

March