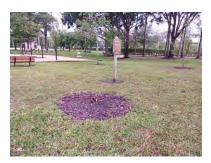

#### **2 TREE PRUNING**

Oakhurst Park-flush cut stump by pavilion. This area should then be sodded over. *Photo below*.

Oakhurst Park-remove lower branches from maple at pavilion.

Lodge basketball court - elevate trees along woodline.