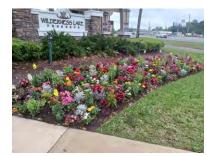

#### **3 APPEARANCE OF SEASONAL COLOR**

Pool deck gate- add soil and flowers to pot and also at pool deck against gym. MISSED FROM MARCH INSPECTION. *Photo below*.

The newly installed flower display of a "spring mix" was providing a colorful display in all locations. The plants were healthy, properly spaced and the beds were essentially weed free.