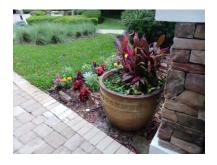

#### **3 APPEARANCE OF SEASONAL COLOR**

Pool deck gate- add soil and flowers to pot and also at pool deck against gym. MISSED FROM MARCH INSPECTION. *Photo below*.

The newly installed flower display of a "spring mix" was providing a colorful display in all locations. The plants were healthy, properly spaced and the beds were essentially weed free.