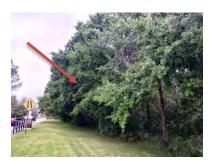

Lodge exit drive -elevate oaks tree along bed line. MISSED FROM MARCH INSPECTION. Photo below.

Boulevard just west of tennis court- prune oak tree away from streetlight. This is the third light from the entrance drive to the lodge. MISSED FROM MARCH INSPECTION. *Photo below*.