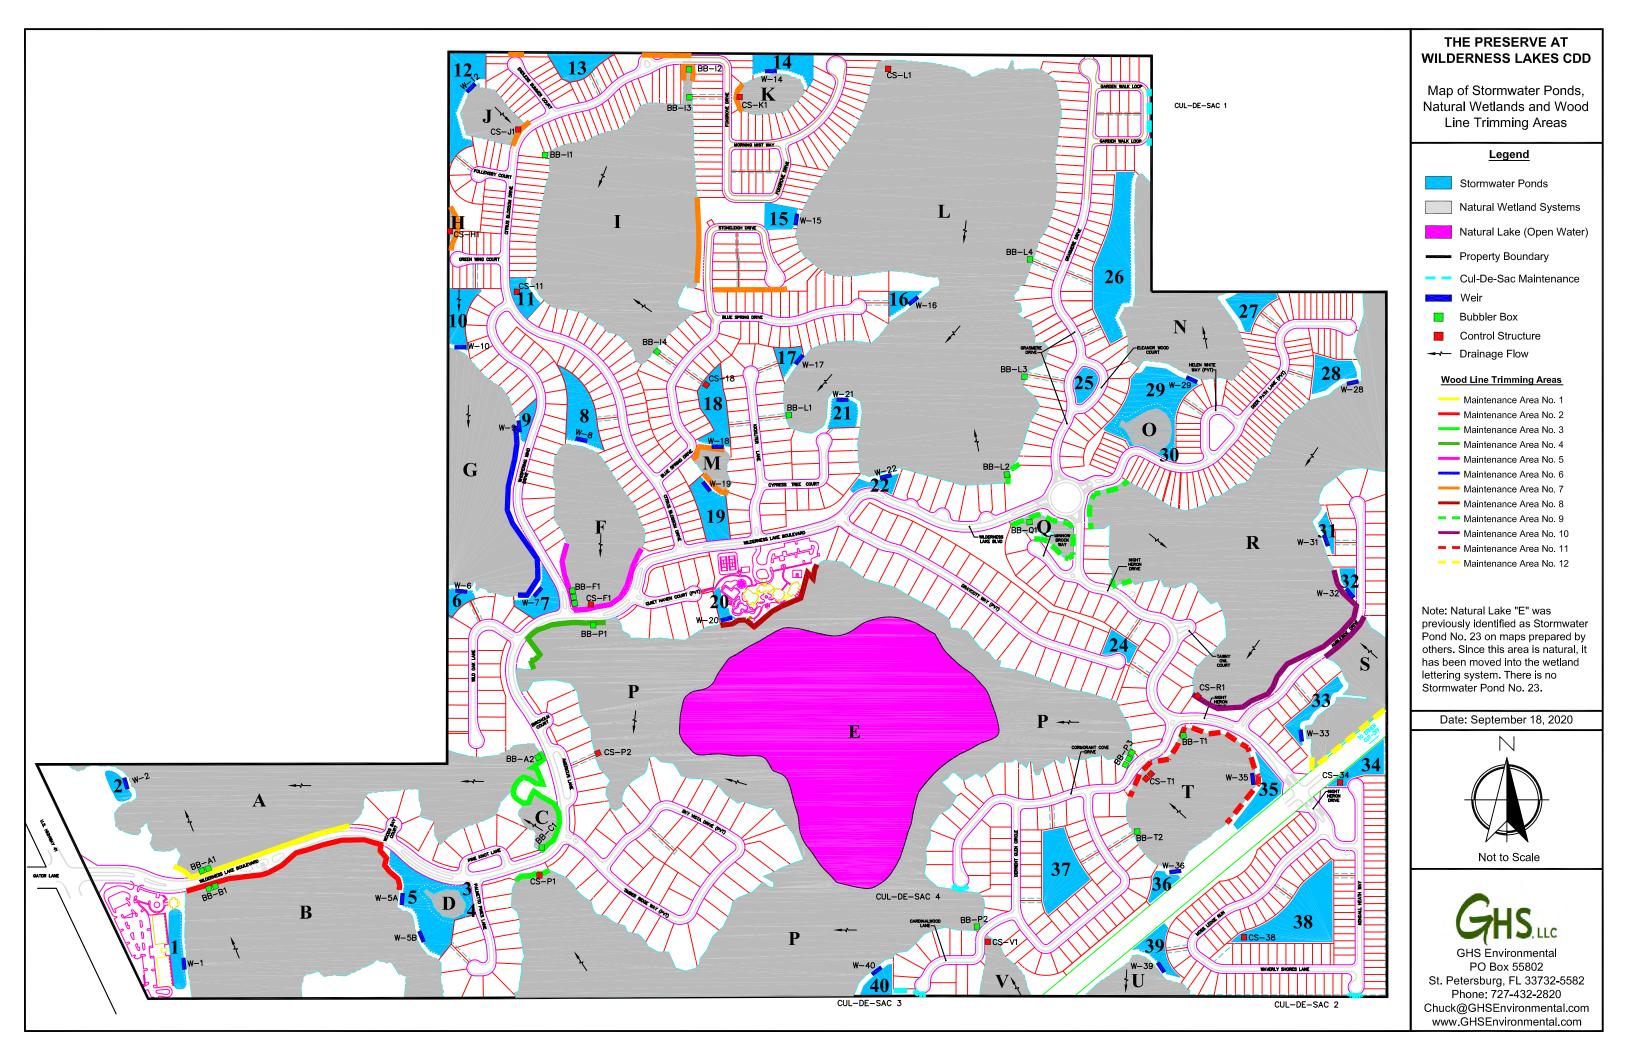

| EXHIBIT 3 |
|-----------|
|           |
|           |

April 24, 2024

The Preserve at Wilderness Lake CDD c/o Mrs. Tish Dobson 21320 Wilderness Lake Boulevard Land O' Lakes, Florida 34637

Re: The Preserve at Wilderness Lake Community Development District (CDD)
April 2024 Summary Report

Dear Mrs. Dobson,

GHS Environmental (GHS) submits this report to summarize the work completed during April 2024 at the Wilderness Lake Preserve (WLP) community in Land O' Lakes, Florida.

Dates Worked Performed: April 2, 5, 8, 16 and 24

#### **Summary of Monthly Objectives/Goals Achieved:**

- 1. Performed monthly inspections and maintenance of vegetation/algae in stormwater ponds.
- 2. Removed trash from stormwater ponds.
- 3. Field checked control structures CS-P1 and CS-P2 located in Wetland P to ensure there are no blockages.
- 4. Field meeting with T. Dobson to review Pond Nos. 38 and 39 littoral shelves. Discuss access issues on Pond No. 33.
- 5. Site review of damage caused by water main break located at US 41 and Wilderness Lakes Boulevard with T. Dobson.
- 6. Phone coordination with K. Dymond with the Southwest Florida Water Management District (SWFWMD) to report water main incident per T. Dobson.
- 7. Phone coordination with A. Brooks (Compliance Inspector, SWFWMD) to discuss water main incident and corrective actions.
- 8. Phone coordination with S. Brletic, BDI Enginering to discuss water main incident and corrective actions.
- 9. Email coordination with A. Brooks requesting documentation of corrective actions required by SWFWMD.
- 10. Phone and email correspondence with WLP staff.
- 11. Prepared and submitted monthly summary report.

#### **GHS Environmental:**

Assessed ponds 1 and 5 and wetlands A and B for sediment due to the front entrance incident. Assessed the vegetation coverage in pond 38. Possible thinning of the woody vegetation is an option. Assessed the condition of pond 6 and the overgrowth on the embankment. Assessed the coverage of lily pads and grasses in Bay Lake, wetland L, and pond 16.