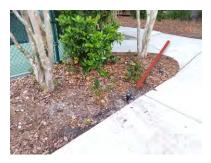

#### **3 IRRIGATION MANAGEMENT**

Main exit- repair irrigation leak at oak tree. Photo below.

Tennis court gate - repair irrigation leak and lower head to avoid trip hazard. *Photo below*.

Pool deck- bury the exposed dripline under gravel.